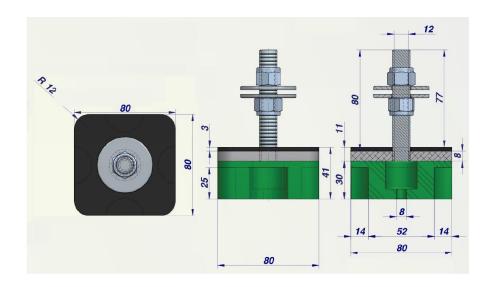

## **MATERIAL**

Polymer Body: Kraiburg TPEThread: Stainless steel.

Wide flange washer DIN-9021: Stainless steelSelf-locking nut DIN-934-A2: Stainless steel

- Support plate: Zinc plated aluminium with 3mm EPDM

| Part Number   | Colour | Thread Size | Weight Range (Kg) per mount | Performance Data |
|---------------|--------|-------------|-----------------------------|------------------|
| SE-ACV-V150xx | Green  | M8 – M20    | 50 ~ 160                    | <u>PDF</u>       |
| SE-ACV-A280xx | Blue   | M8 – M20    | 103 ~ 300                   | <u>PDF</u>       |
| SE_ACV_P400vv | Pod    | N48 - N420  | 168 ~ 400                   | DDE              |